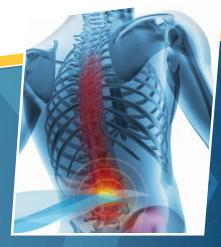

Our exclusive **BackCycler**® system is designed to help you maximize your uptime by reducing the strain, pain, and fatigue back pain causes.

AVAILABLE WITH OPTIONAL

COOLING SYSTEM

#### BACKCYLER BENEFITS BackCycler\*

- 1. RELIEVES MUSCLE AND LIGAMENT STRAIN
- 2. IMPROVES CIRCULATION
- 3. REDUCES DISC PRESSURE AND COMPRESSION