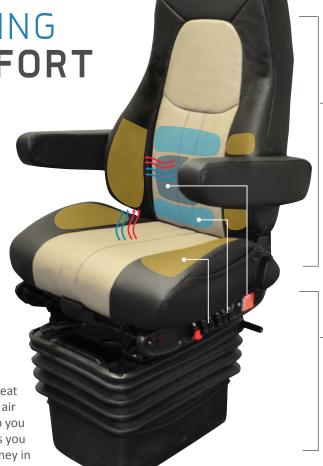

#### THE SEAT THAT COMMANDS COMFORT

The **HP** air suspension of the Admiral series helps you run longer by reducing strain.

Multiple adjustment features come standard on the Admiral, including 180° swivel, dual level seat heater, and an adjustable shock. This adds up to a better fit and more comfort for you.

### ADMIRAL & ADMIRAL CT

ComforTEK<sup>™</sup> dual level seat ventilation system (Admiral CT)

**Dual level seat heat** 

Front cushion tilt

Rear cushion tilt

Continuous recline from 6° to 23°

Track with 8.9" fore-aft travel

Thigh support adjustment

OPTIONAL

Comfor TEK

Cooling System

The Admiral CT features our ComforTEK seat ventilation system. This system circulates air in the cushion and back area to help keep you cooler and more comfortable. This means you can run your AC system less and save money in fuel and wear and tear.

Model HP air suspension with 5" travel

**HPisolator** 

Ergonomic large hi-back, 22" x 32"

Ergonomic large cushion, 23"x20"

Airadjustable 3 chamber lumbar support

Air adjustable bolster support in back & cushion

Optional dual 17" long armrests

Dual side cushion map pockets
Rear magazine pocket
Adjustable shock fine tunes ride
Driver or passenger swivel

Bellows suspension cover

| Description                                                             | Driver    | Passenger |  |  |
|-------------------------------------------------------------------------|-----------|-----------|--|--|
| Admiral, without armrests                                               | 40049.0xx | 40079.0xx |  |  |
| Admiral, with dual 17" long armrests                                    | 40049.3xx | 40079.3xx |  |  |
| Admiral CT, without armrests                                            | 40149.0xx | 40179.0xx |  |  |
| Admiral CT, with dual 17" long armrests                                 | 40149.3xx | 40179.3xx |  |  |
| Consolidate have seembles shows with made at 0 and a seed to the state. |           |           |  |  |